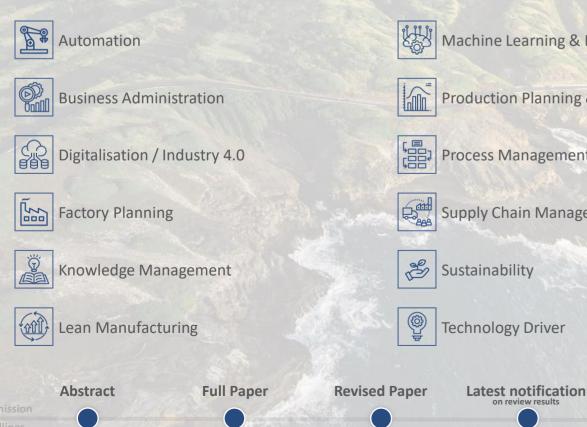

08.03.2024

22.03.2024

02.02.2024

09.02.2024

05.06.2024

**Camera-Ready** 

28.06.2024